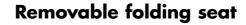

## Suggested text for specifications:

Removable folding seat with black seat surface and water drain, chrome-plated supports; for hooking onto shower grab rail, angled rail with shower rail with shower riser and shower grab rail with shower riser; for tube diameter 32 mm, clearance from wall 106 mm, certified by TÜV Rheinland, supports weight up to 130 kg, GS symbol for "safety tested".

Dimensions 430 x 470 x 580 mm Article No. BA 200