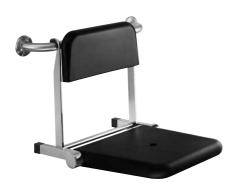

## Suggested text for specifications:

Removable folding seat with black seat surface and water drain, chrome-plated supports; for hooking onto shower grab rail, angled rail with shower rail with shower riser and shower grab rail with shower riser; for tube diameter 32 mm, clearance from wall 106 mm, certified by TÜV Rheinland, supports weight up to 130 kg, GS symbol for "safety tested".

Dimensions 430 x 470 x 580 mm Article No. BA 200

## Fixed folding seat





## Suggested text for specifications:

Fixed folding seat with black seat surface and water drain, chrome-plated supports, certified by TÜV Rheinland, supports weight up to 130 kg, GS symbol for "safety tested".

Dimensions 460 x 180 x 435 mm Article No. BA 210