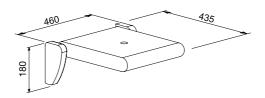

## Suggested text for specifications:

Removable folding seat with black seat surface and water drain, chrome-plated supports; for hooking onto shower grab rail, angled rail with shower rail with shower riser and shower grab rail with shower riser; for tube diameter 32 mm, clearance from wall 106 mm, certified by TÜV Rheinland, supports weight up to 130 kg, GS symbol for "safety tested".

Dimensions 430 x 470 x 580 mm Article No. BA 200

## Fixed folding seat





## Suggested text for specifications:

Fixed folding seat with black seat surface and water drain, chrome-plated supports, certified by TÜV Rheinland, supports weight up to 130 kg, GS symbol for "safety tested".

Dimensions 460 x 180 x 435 mm Article No. BA 210